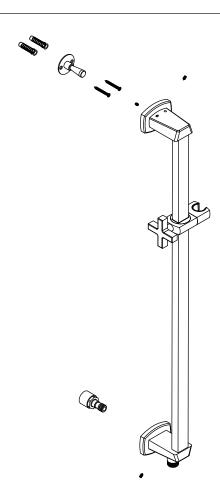

#### IN THE BOX

## **INSTALLATION PROCEDURE**

Bring out supplied 1/2" connection and install top slide on connector with supplied screws

## **INSTALLATION PROCEDURE**

Move slide bar towards wall

## **INSTALLATION PROCEDURE**

Tighten hex screws to secure slide bar to wall