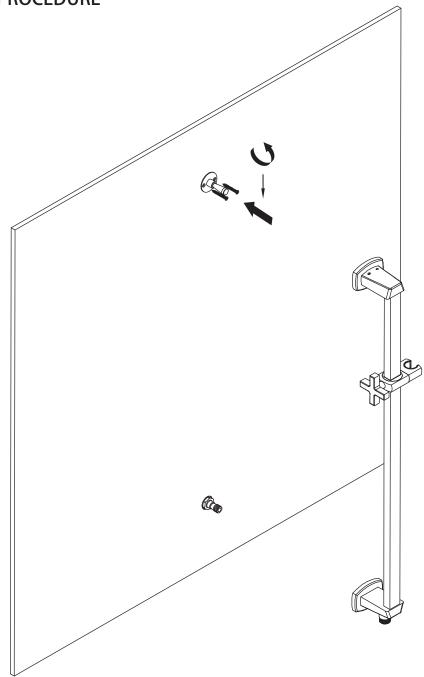

## **INSTALLATION PROCEDURE**

Bring out supplied 1/2" connection and install top slide on connector with supplied screws