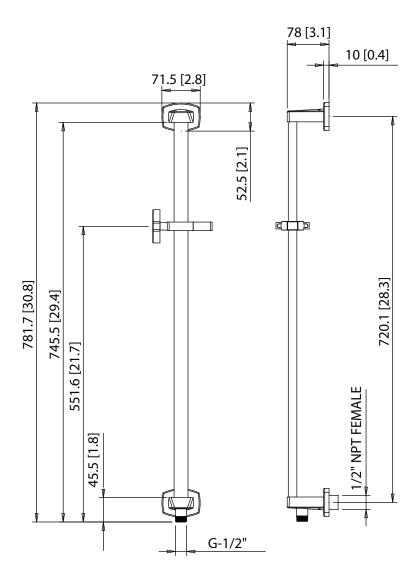

| 3 |
|                            |  |   |   |   |   |
|                            |  |   |   |   |   |
|                            |  |   |   |   |   |
|                            |  |   |   |   |   |
|                            |  |   |   |   |   |
|                            |  |   |   |   |   |
|                            |  |   |   |   |   |
|                            |  |   |   |   |   |





#### IN THE BOX



#### **OPERATING SPECIFICATIONS**

### **WATER TEMPERATURE**



This product is to be used with water at a temperature range of 40°F - 120°F ONLY!

### **WATER PRESSURE**



This product is to be used with a water pressure range of 15 PSI to 72 PSI ONLY

If water pressure is greater than 72 PSI install a pressure reducing valve (PRV)





## **TECHNICAL DRAWING**









## **INSTALLATION PROCEDURE**



Bring out supplied 1/2" connection and install top slide on connector with supplied screws



## **INSTALLATION PROCEDURE**



Move slide bar towards wall





## **INSTALLATION PROCEDURE**



Tighten hex screws to secure slide bar to wall