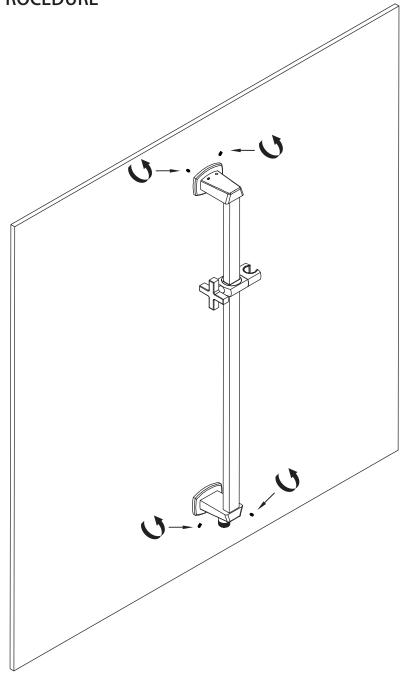

|  |   |   |   |   |
|                            |  |   |   |   |   |
|                            |  |   |   |   |   |
|                            |  |   |   |   |   |





#### IN THE BOX



#### **OPERATING SPECIFICATIONS**

### **WATER TEMPERATURE**



This product is to be used with water at a temperature range of 40°F - 120°F ONLY!

### **WATER PRESSURE**



This product is to be used with a water pressure range of 15 PSI to 72 PSI ONLY

If water pressure is greater than 72 PSI install a pressure reducing valve (PRV)





## **TECHNICAL DRAWING**









## **INSTALLATION PROCEDURE**



Bring out supplied 1/2" connection and install top slide on connector with supplied screws



## **INSTALLATION PROCEDURE**



Move slide bar towards wall





## **INSTALLATION PROCEDURE**



Tighten hex screws to secure slide bar to wall