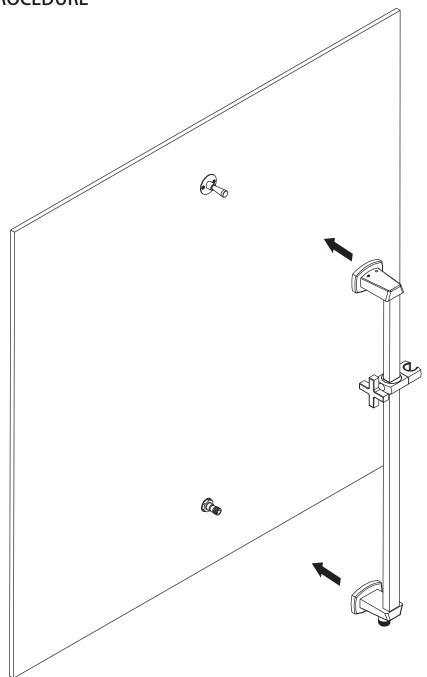

|  |   |   |   |   |
|                            |  |   |   |   |   |
|                            |  |   |   |   |   |
|                            |  |   |   |   |   |
|                            |  |   |   |   |   |





#### IN THE BOX



#### **OPERATING SPECIFICATIONS**

### **WATER TEMPERATURE**



This product is to be used with water at a temperature range of 40°F - 120°F ONLY!

### **WATER PRESSURE**



This product is to be used with a water pressure range of 15 PSI to 72 PSI ONLY

If water pressure is greater than 72 PSI install a pressure reducing valve (PRV)





## **TECHNICAL DRAWING**









## **INSTALLATION PROCEDURE**



Bring out supplied 1/2" connection and install top slide on connector with supplied screws



## **INSTALLATION PROCEDURE**



Move slide bar towards wall





## **INSTALLATION PROCEDURE**



Tighten hex screws to secure slide bar to wall