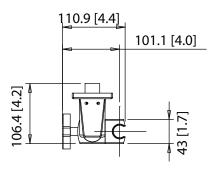

| 3 |
|                            |  |   |   |   |   |
|                            |  |   |   |   |   |
|                            |  |   |   |   |   |
|                            |  |   |   |   |   |
|                            |  |   |   |   |   |
|                            |  |   |   |   |   |
|                            |  |   |   |   |   |
|                            |  |   |   |   |   |





#### IN THE BOX



#### **OPERATING SPECIFICATIONS**

### **WATER TEMPERATURE**



This product is to be used with water at a temperature range of 40°F - 120°F ONLY!

### **WATER PRESSURE**



This product is to be used with a water pressure range of 15 PSI to 72 PSI ONLY

If water pressure is greater than 72 PSI install a pressure reducing valve (PRV)





## **TECHNICAL DRAWING**









## **INSTALLATION PROCEDURE**



Bring out supplied 1/2" connection and install top slide on connector with supplied screws



## **INSTALLATION PROCEDURE**



Move slide bar towards wall





## **INSTALLATION PROCEDURE**



Tighten hex screws to secure slide bar to wall